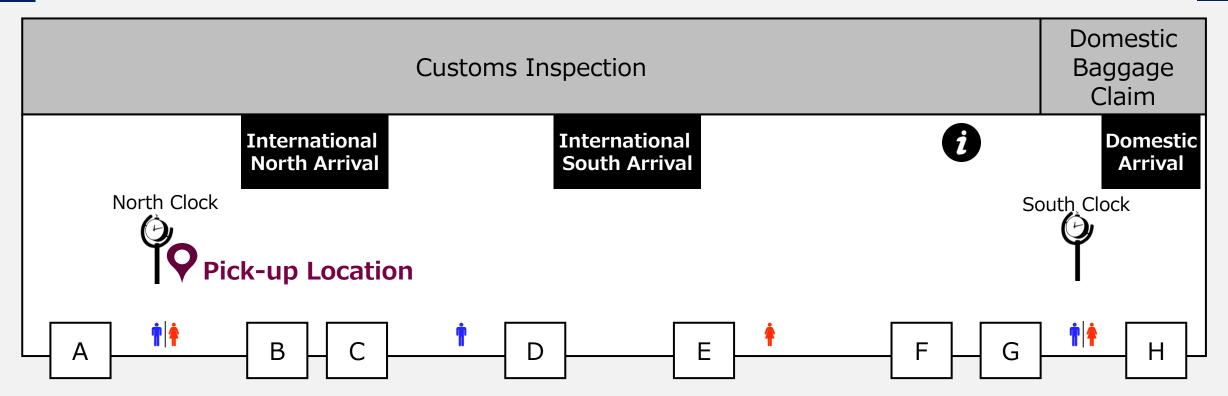

## From Kansai International Airport to JR Nagoya Station

Ν

## Kansai Airport International Arrivals, Ground Floor (1F)

## Pick-up Location: Ground Floor Arrival Lobby at the "North Clock"

| Departure* | Arrival* | Please arrive at the pick-up location 30 minutes prior to the departure time. |
|------------|----------|-------------------------------------------------------------------------------|
| 7:00 PM    | 10:30 PM | Staff holding a Qatar Airways board will assist you to the bus.               |

<sup>\*</sup>Flights departing from 27 October 2024