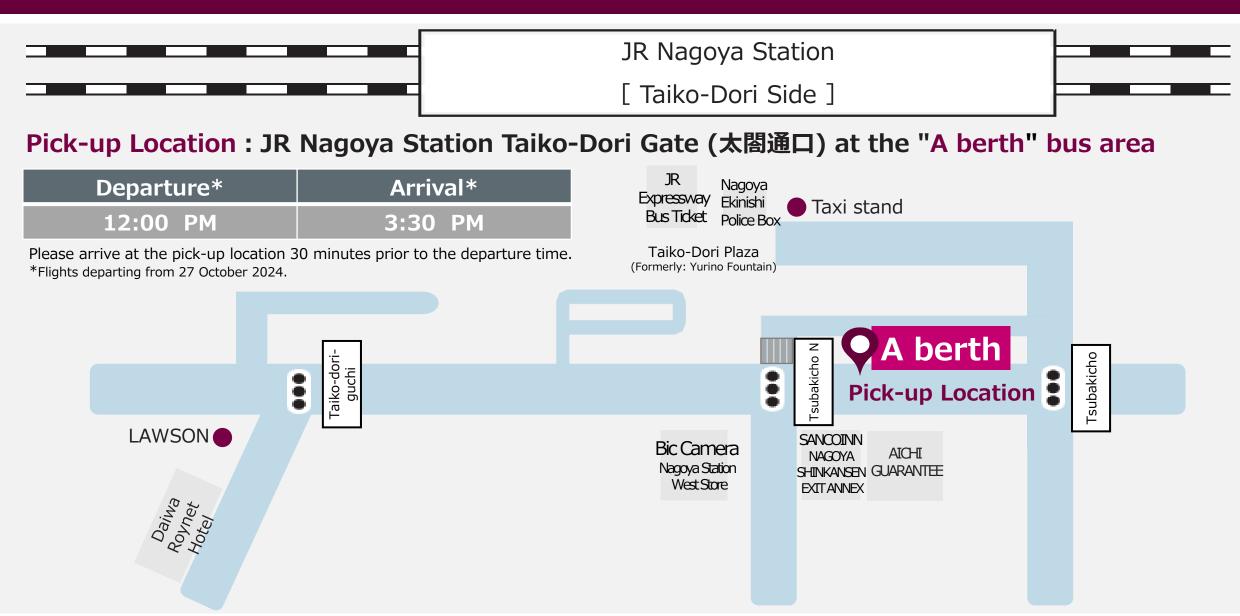

## From JR Nagoya Station to Kansai International Airport

## Pick-up Location: Ground Floor Arrival Lobby at the "North Clock"

| Departure* | Arrival* | Please arrive at the pick-up location 30 minutes prior to the departure time. |
|------------|----------|-------------------------------------------------------------------------------|
| 7:00 PM    | 10:30 PM | Staff holding a Qatar Airways board will assist you to the bus.               |

<sup>\*</sup>Flights departing from 27 October 2024